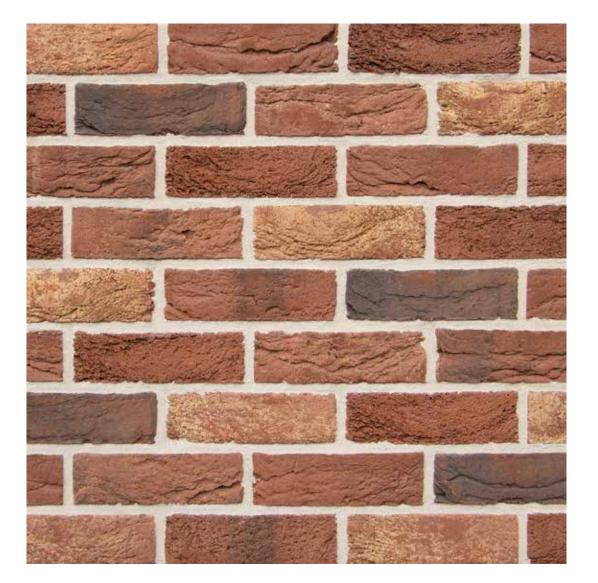

## **Old Ryedale**

size 65mm and 50mm

compressive strength 25N/mm<sup>2</sup>

water absorption 14%

**durability** FL / F2

weight per pack 65mm: 1600kg, 50mm: 1500kg

**pack size** 65mm: 730, 50mm: 935

active soluble salts content S2

dry weight per brick 2.20kg / 1.65kg

(E EN 771-1 Cat. I - HD

dimensional tolerences T1 Range Category R1

**call us** 01430 432667

email info@crest-bst.co.uk

www. crest-bst.co.uk

**visit our showroom** Howdenshire Way Knedlington Road Howden DN14 7HZ