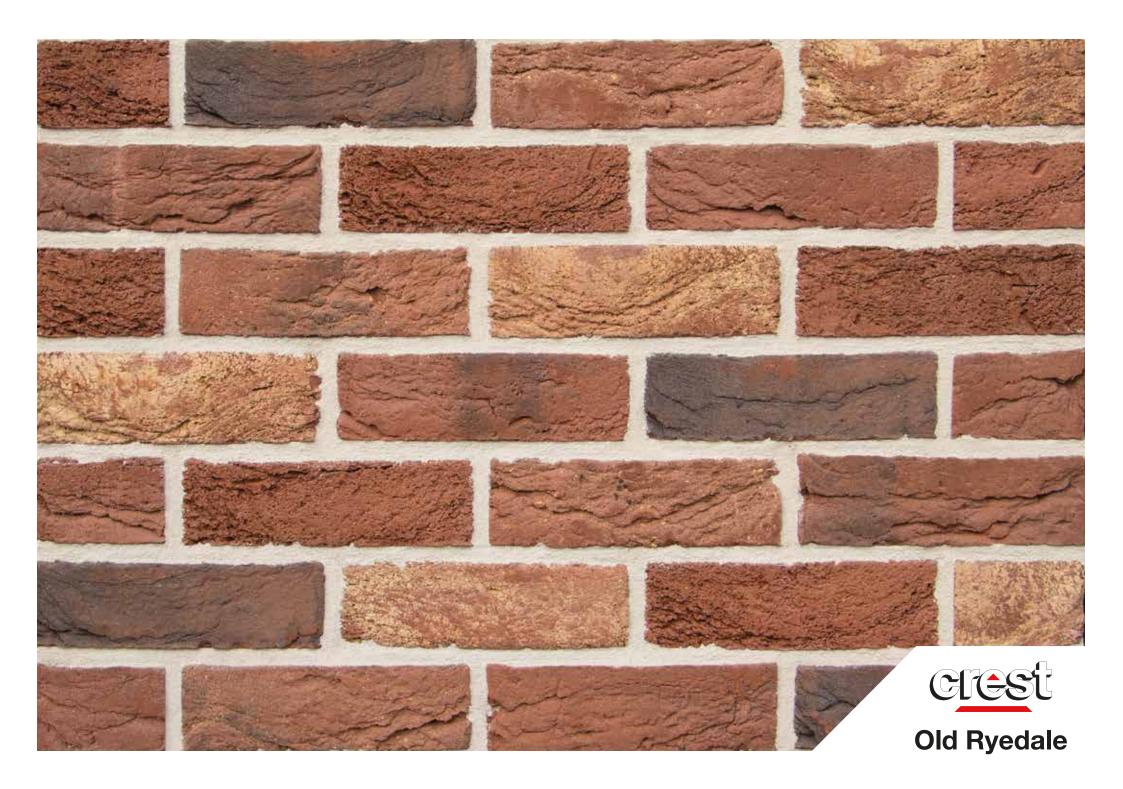

## **Old Ryedale**

size 65mm and 50mm

compressive strength 25N/mm<sup>2</sup>

water absorption 14%

**durability** FL / F2

weight per pack 65mm: 1600kg, 50mm: 1500kg

**pack size** 65mm: 730, 50mm: 935

active soluble salts content S2

dry weight per brick 2.20kg / 1.65kg

(E EN 771-1 Cat. I - HD

dimensional tolerences T1 Range Category R1

**call us** 01430 432667

email info@crest-bst.co.uk

www. crest-bst.co.uk

**visit our showroom** Howdenshire Way Knedlington Road Howden DN14 7HZ